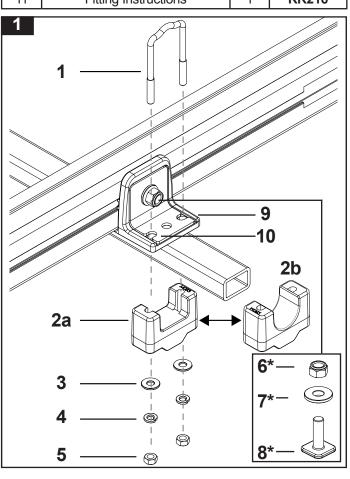

Check the contents of kit before commencing fitment and report any discrepancies

| Item | Component Name                       | Qty | Part No. |
|------|--------------------------------------|-----|----------|
| 1    | M6 U-bolt                            | 2   | C064     |
| 2a   | European Adapter Block               | 2   | M083     |
| 2b   | Yakima Adaptor Block                 | 2   | M082     |
| 3    | M6 x 16mm Flat S/S Washer            | 4   | W031     |
| 4    | M6 Spring S/S Washer                 | 4   | W004     |
| 5    | M6 Stainless Steel Nut               | 4   | N056     |
| 6*   | M8 x 20 T Bolt                       | 2   | B096     |
| 7*   | M8 x 17 Flat Washer                  | 2   | W020     |
| 8*   | M8 Nyloc Nut                         | 2   | N028     |
| 9    | Sunseeker Plastic Mount Leg          | 2   | C880     |
| 10   | Sunseeker Steel Mount Leg<br>Bracket | 2   | C879     |
| 11   | Fitting Instructions                 | 1   | RR216    |

\*Supplied in Sunseeker Awning Kit 32105 or 32108

Rhino-Rack 3 Pike Street, Rydalmere, NSW 2116, Australia. (Ph) (02) 9638 4744 (Fax) (02) 9638 4822

Document No: RR216 Prepared By: Kayle Everett Authorised By: Chris Murty