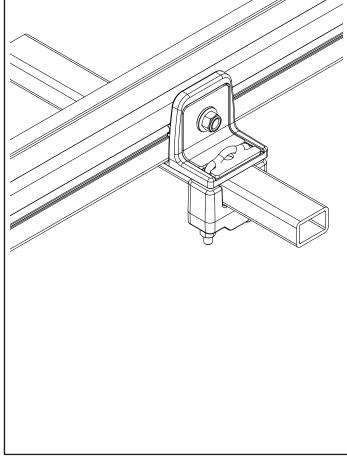

Check the contents of kit before commencing fitment and report any discrepancies

| Item | Component Name                       | Qty | Part No. |
|------|--------------------------------------|-----|----------|
| 1    | M6 U-bolt                            | 2   | C064     |
| 2a   | European Adapter Block               | 2   | M083     |
| 2b   | Yakima Adaptor Block                 | 2   | M082     |
| 3    | M6 x 16mm Flat S/S Washer            | 4   | W031     |
| 4    | M6 Spring S/S Washer                 | 4   | W004     |
| 5    | M6 Stainless Steel Nut               | 4   | N056     |
| 6*   | M8 x 20 T Bolt                       | 2   | B096     |
| 7*   | M8 x 17 Flat Washer                  | 2   | W020     |
| 8*   | M8 Nyloc Nut                         | 2   | N028     |
| 9    | Sunseeker Plastic Mount Leg          | 2   | C880     |
| 10   | Sunseeker Steel Mount Leg<br>Bracket | 2   | C879     |
| 11   | Fitting Instructions                 | 1   | RR216    |